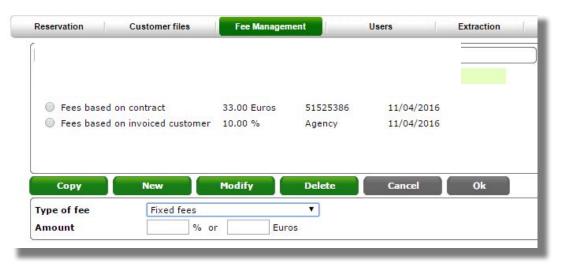

# Fee management

Admin can manage handling fees which will be included in the final rate quote

Choice between fixed fees, fees based on contract, ...