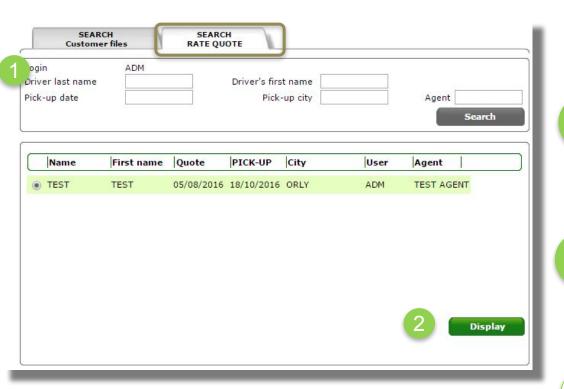

# Customer files – Manage quote

# **SEARCH Rate Quote:** Manage your quotations

Look for your quotations
with the most convenient field for you
(driver name, pick-up date, etc)

Display your quotation
You can then make your booking with the field already populated

The quotation is saved here during 72h. After,, it is automatically removed.