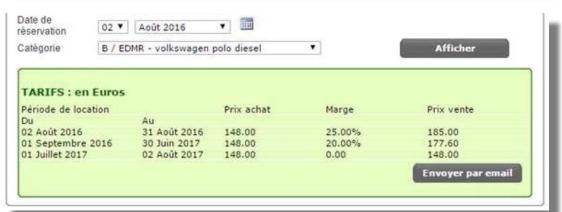

### Simulation tab

You can do a simulation of the margin according to the time period