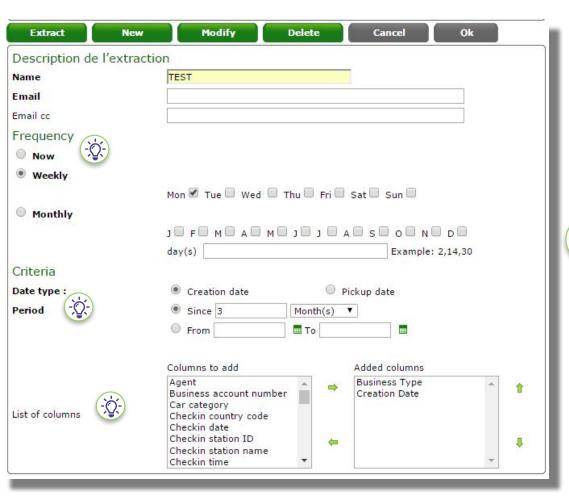

## Extraction

If you need data on your bookings, you can use the EXTRACTION tab

Personalize your report by choosing:

-Your frequency
(one-shot or regular basis)
-The period
- The datas you want to extract among
an important range