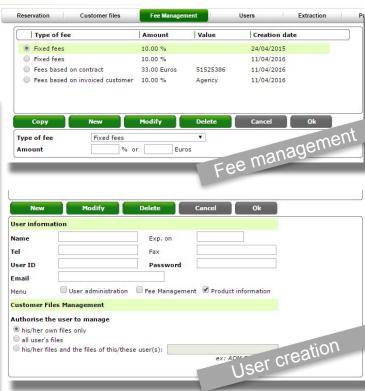

# Fee management

Admin can manage handling fees which will be included in the final rate quote

Choice between fixed fees, fees based on contract, ...

### Users

Summary of partner information:

Partner ID, adress Business Account Means of payment

Users management (create / Modify / Delete)

User creation & rights definition:
-Features accessibility
(user administration / fee management /
product page)
- Access to other users' bookings

# Central mark up

Admins can manage their margins which will be included in the final rate quote

Different criterias may apply: sales period, duration, Country, Mark-up (% or amount)

It is possible to set up different margin according to the time period

### Users

Summary of partner information:

Partner ID, adress Business Account Means of payment

Users management (create / Modify / Delete)

User creation & rights definition:
-Features accessibility
(user administration / mark-up
management / product page)
- Access to other users' bookings