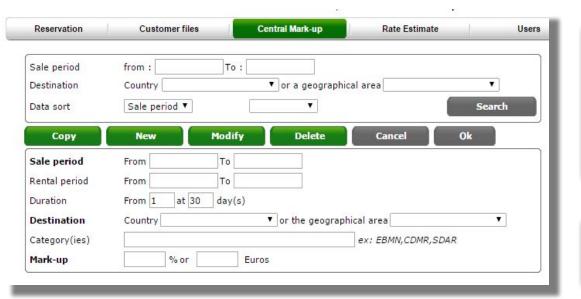

# Central mark up

Admins can manage their margins which will be included in the final rate quote

Different criterias may apply: sales period, duration, Country, Mark-up (% or amount)

It is possible to set up different margin according to the time period

### Simulation tab

You can do a simulation of the margin according to the time period