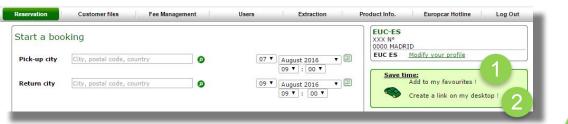

# Other features

**Save time** when you access to Click4Wheels with these features!

1

"Add to my Favourites" for a quick link to the tool via favourite internet addresses

2

"Create a link on desktop" to create a shortcut on desktop (which will include login/password info)

Direct link on your own intranet is also possible

We are continuously improving Click4Wheels to fit your needs and propose you the best experience.

New features will come soon!