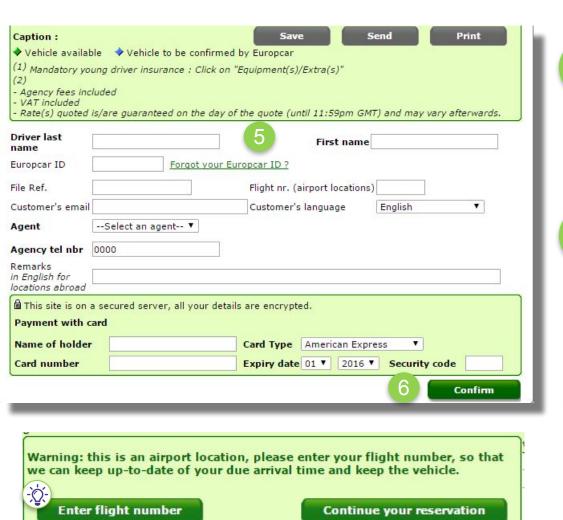

# Booking process, 2/2

Enter your personal information and your payment details.

Only the bold fields are mandatory!

6 Confirm!

Enter your fight number. If your flight or train is delayed, the station will be able to check your arrival time to keep you your vehicule.