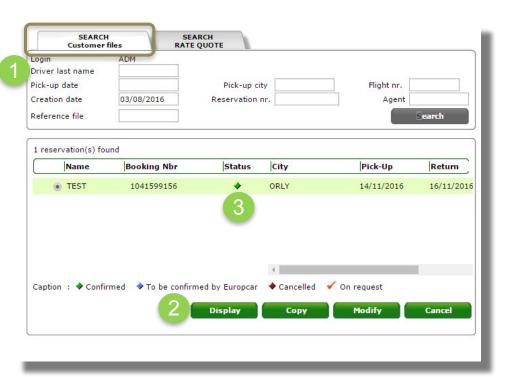

# Customer files – Manage booking

### **SEARCH Customer files:**

Manage your booking

- Look for your booking using the most convenient field for you (driver name, creation date, etc)
- Display, modify or cancel the booking you choose.

  Duplicate a booking to save time on regular requests
- You can also check the status of your booking