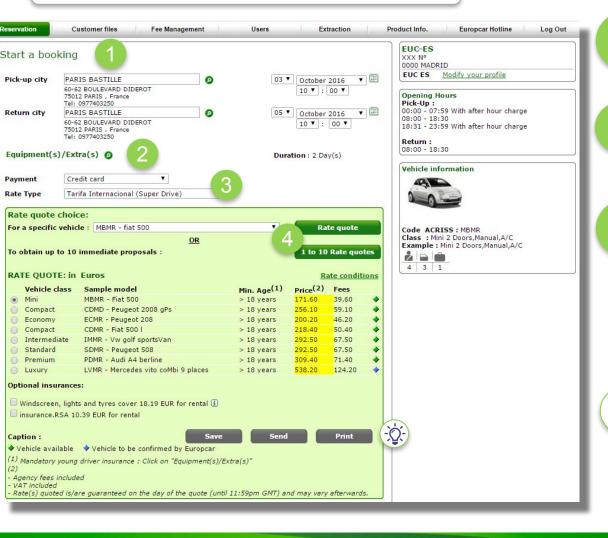

# Booking process, 1/2

### All booking process stands in only one page!

- Choose your city and station
- Choose your equipments (GPS, additional driver, ...)
- Choose your mean of payment and your rate type
  - 1/ Select the vehicule you want to book OR
    2/ Display up to 10 vehicules and choose the one you need!

    Price and fees will be displayed as well.

### Don't want to book now?

You can save your quotation. It will be available 72h on the website.
You can also send it per email or print it.