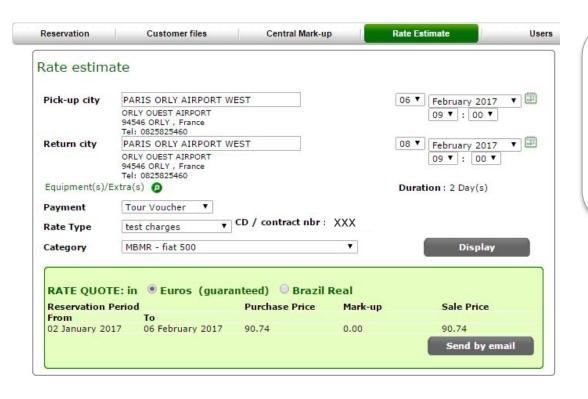

## Rate estimate

Admins can manage their own margins on Click4Wheels.

Base price / mark-up / total price are displayed