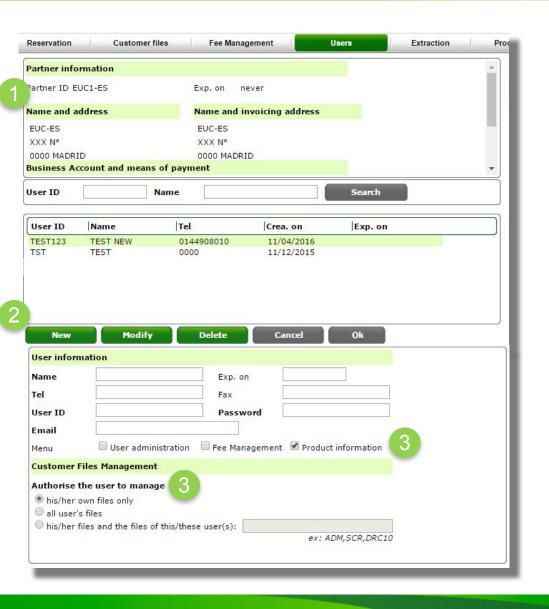

### Users

Summary of partner information:

Partner ID, adress Business Account Means of payment

Users management (create / Modify / Delete)

User creation & rights definition:
-Features accessibility
(user administration / fee management /
product page)
- Access to other users' bookings